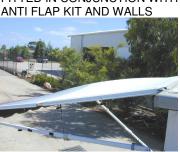

## Curved Roof Rafter

Made to our exclusive design curve and shape the Curved Roof Rafter (CRR) was developed to help overcome two of the problems users of roll out awnings face.

- It helps prevent wind flap in the fabric of the awning,
- It reduces water retention in rain.

The Curved Roof Rafter is particularly effective when used in conjunction with our Anti Flap Kit, with or without the addition of walls.

RAFTER RETRACTED FOR **TRAVEL** 

FIT POLE END INTO WALL BRACKET FIXED TO SIDE OF VAN