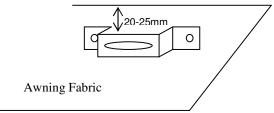

Drill a 3/8 hole 20mm down from under side of fabric.

**HEAD OFFICE AND FACTORY:** PO Box 126 Clontarf Beach QLD 4019

11-15 Oasis Court, Clontarf Phone: 07 3284 3284 Fax: 07 3284 5969 E-mail: enquiries@aussietraveller.com.au