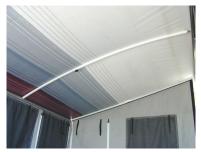

## Curved Roof Rafter

Made to our exclusive design curve and shape the Curved Roof Rafter (CRR) was developed to help overcome two of the problems users of roll out awnings face.

- It helps prevent wind flap in the fabric of the awning,
- It reduces water retention in rain.

The Curved Roof Rafter is particularly effective when used in conjunction with our Anti Flap Kit, with or without the addition of walls.

RAFTER RETRACTED FOR **TRAVEL** 

FIT POLE END INTO WALL BRACKET FIXED TO SIDE OF VAN