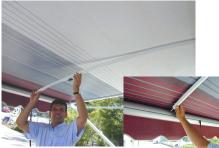

The Curved Roof Rafter is particularly effective when used in conjunction with our Anti Flap Kit, with or without the addition of walls.

RAFTER RETRACTED FOR **TRAVEL** 

FIT POLE END INTO WALL BRACKET FIXED TO SIDE OF VAN

EXTEND OUT FRONT TELESCOPIC SECTION AND FIT SPIGOT INTO HOLE IN ROLLER

FITTED IN CONJUNCTION WITH

SHOWS CURVED ROOF RAFTER IN POSITION