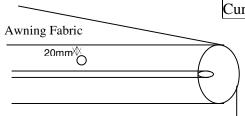

Drill a 3/8 hole 20mm down from under side of fabric.

**HEAD OFFICE AND FACTORY:** PO Box 126 Clontarf Beach QLD 4019

11-15 Oasis Court, Clontarf Phone: 07 3284 3284 Fax: 07 3284 5969 E-mail: enquiries@aussietraveller.com.au