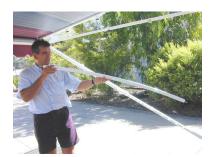

EXTEND OUT FRONT TELESCOPIC SECTION AND FIT SPIGOT INTO HOLE IN ROLLER

FITTED IN CONJUNCTION WITH

SHOWS CURVED ROOF RAFTER IN POSITION